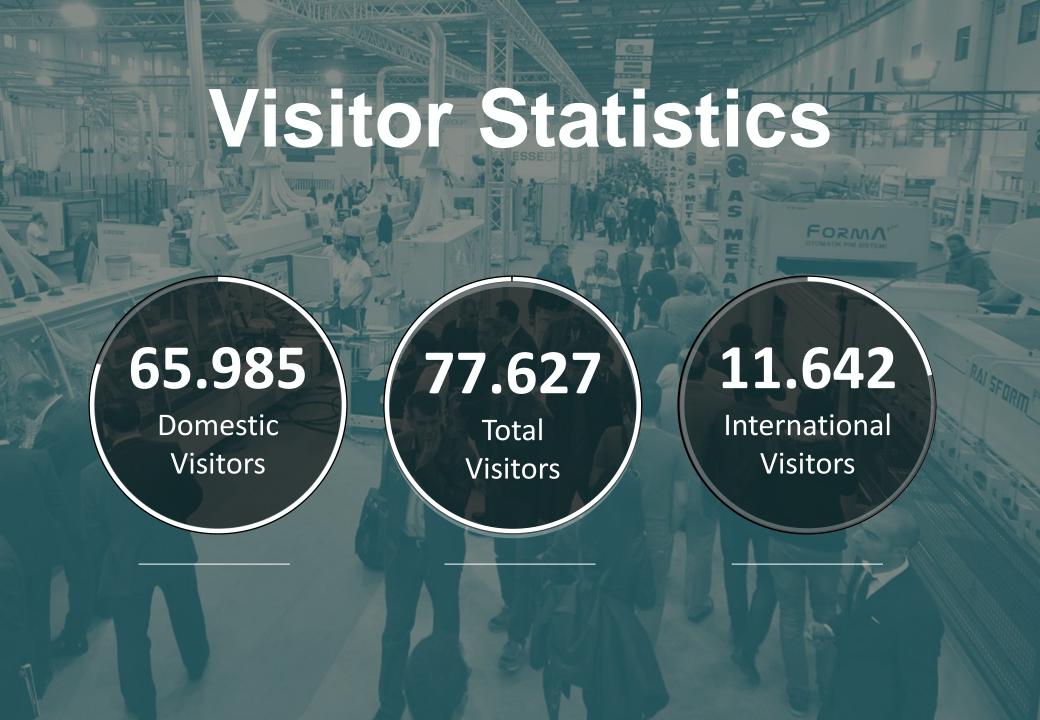

# AWOODTECH LINTERMOB



POST SHOW REPORT OCTOBER 12-16, 2019

#### WoodTech-Intermob & Promatt 2019





## WoodTech-Intermob & Promatt Special Section



15 halls



123.000 m2 gross exhibition area



52.896 m2 net exhibition area

#### **WoodTech-Intermob - Promatt Special Section in Numbers**



## **Exhibitor & Co-Exhibitor Countries**

Austria

Belgium

China

Czechia

Denmark

Egypt

**England** 

France

Germany

Gibraltar

Greece

Holland

India

Ireland

Italy

Iran

Israel

Japan

Liechtenstein

Luxemburg

New Zealand

Poland

Portuguese

Romania

Russia

Slovenia

South Korea

Spain

Sweden

**Switzerland** 

Taiwan

Thailand

Turkey

Ukraine

USA



## International Visitor Breakdown by Geographical Location



## **Top 20 Visitor Countries**

- 1. IRAN
- 2. BULGARIA
- 3. ALGERIA
- 4. KOSOVO
- 5. IRAQ
- 6. LIBYA
- 7. TUNUSIA
- 8. LEBANON
- 9. JORDAN
- 10. AZERBAIJAN



- 11. EGYPT
- 12. SERBIA
- 13. MACEDONIA
- 14. MOROCCO
- 15. UKRAINE
- 16. RUSSIA
  - 17. PALESTINE
  - 18. GEORGIA
  - 19. BOSNIA-HERZEGOVINA
  - 20. GREECE

## **Visitor Breakdown by Industry**



Furniture Manufacturers %49



Carpenters %22



Door & Window Manufacturers %21



Wood & Forestry Products %21



Architecture and Engineering %17



Spare Parts & Equipment Wholesalers %8



Bed & Mattress Manufacturers

%8



Machinery Distributors %5

(Visitors marked multiple product groups.)

#### Visitor Breakdown by Interested Products-Intermob & Promatt Special S