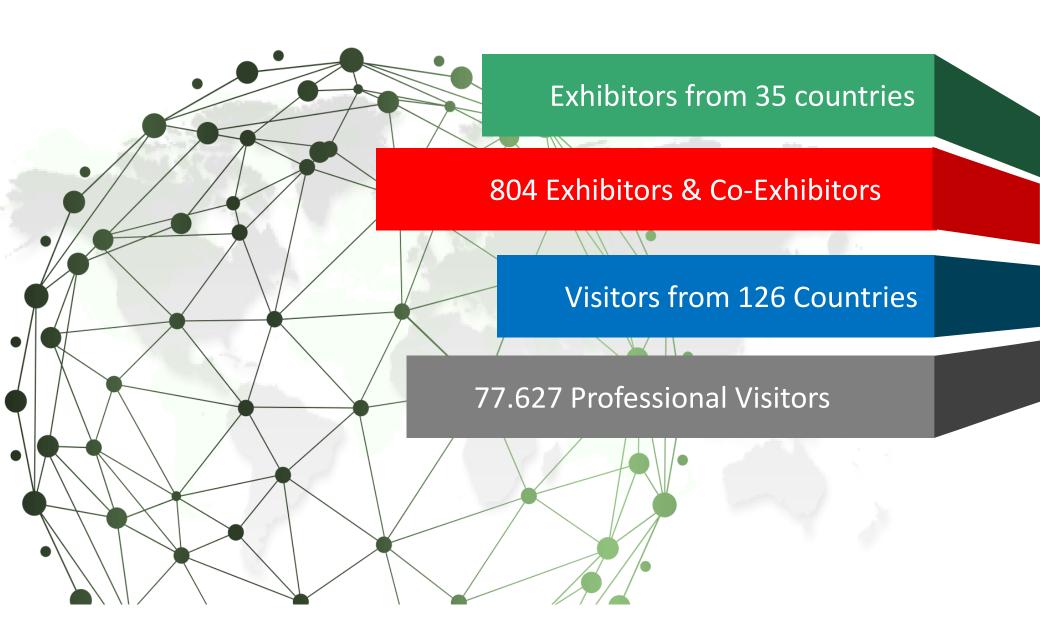

#### **WoodTech-Intermob - Promatt Special Section in Numbers**

## **Exhibitor & Co-Exhibitor Countries**

Austria

Belgium

China

Czechia

Denmark

Egypt

**England** 

France

Germany

Gibraltar

Greece

Holland

India

Ireland

Italy

Iran

Israel

Japan

Liechtenstein

Luxemburg

New Zealand

Poland

Portuguese

Romania

Russia

Slovenia

South Korea

Spain

Sweden

**Switzerland** 

Taiwan

Thailand

Turkey

Ukraine

USA