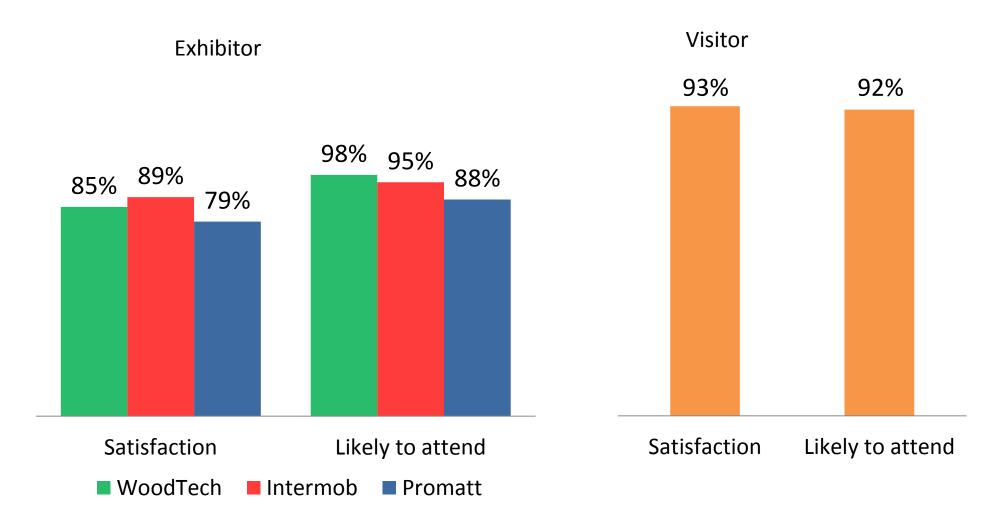

Wood Processing Machinery %34



Wood Cutting Machinery %34



Furniture Manufacturing Machinery %30



CNC Machines %30



Cutting Tools %20



Electrical & Mechanical Hand Tools %17



Services & Other Products %11



Drying Owens %9

## Visitor Breakdown by Position



## **Purpose of Visit**

## Finding Business Partners

36% of visitors state that they look for new business partners



#### **Purchasing**

52% of visitors state that they seek new suppliers, products and services.





## New Products & Technologies

68% of visitors state that they would like to find out about new trends, technologies and products.



## **Contacting Current Business Partners**

41 % of visitors state that they would like to get in touch with existing business partners.

### **Satisfaction Rates**



## Hosted Buyer Program Organized by Reed Tuyap

WoodTech and Intermob Fairs hosted buyers from 31 countries and 37 cities in Turkey.

#### **Countries**

- Albania
- Algeria
- Azerbaijan
- Bahrain
- Bosnia-Herzegovina •Lebanon
- Bulgaria
- Crotia
- Georgia
- Germany
- Greece
- Iran
- Iraq

- Israel
- Jordan
- Kosovo
- Kuwait
- •Libya
- Macedonia
- Moldova
- Montenegro
- •Oman
- Palestine
- Qatar

#### Romania

- Russia
- Serbia
- Sudan
- Tunisia
- Ukraine
- Uzbekistan

#### Cities

- Adana
- Afyon
- Ankara
- Antalya
- Aydın
- Bursa
- Çorum
- Denizli
- Edirne
- Erzincan
- Erzurum
- Eskişehir

- Gaziantep
- Hatay
- Isparta
- İzmir
- K.Maraş
- Karaman
- Çanakkale
  Kastamonu
  - Kayseri
  - Kırşehir
    - Konya
  - Kütahya
  - Manisa
  - Muğla

- Nevşehir
- •Niğde
- Sakarya
- Samsun
- Siva