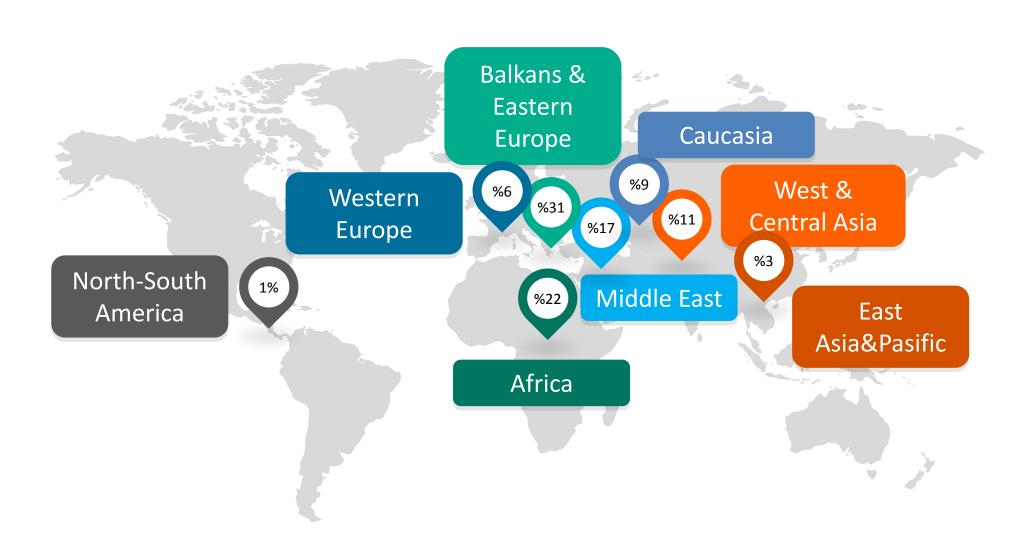

# AWOODTECH LINTERMOB



POST SHOW REPORT OCTOBER 12-16, 2019

#### WoodTech-Intermob & Promatt 2019





## WoodTech-Intermob & Promatt Special Section



15 halls



123.000 m2 gross exhibition area



52.896 m2 net exhibition area

#### **WoodTech-Intermob - Promatt Special Section in Numbers**



## **Exhibitor & Co-Exhibitor Countries**

Austria

Belgium

China

Czechia

Denmark

Egypt

**England** 

France

Germany

Gibraltar

Greece

Holland

India

Ireland

Italy

Iran

Israel

Japan

Liechtenstein

Luxemburg

New Zealand

Poland

Portuguese

Romania

Russia

Slovenia

South Korea

Spain

Sweden

**Switzerland** 

Taiwan

Thailand

Turkey

Ukraine

USA



## International Visitor Breakdown by Geographical Location



## **Top 20 Visitor Countries**

- 1. IRAN
- 2. BULGARIA
- 3. ALGERIA
- 4. KOSOVO
- 5. IRAQ
- 6. LIBYA
- 7. TUNUSIA
- 8. LEBANON
- 9. JORDAN
- 10. AZERBAIJAN



- 11. EGYPT
- 12. SERBIA
- 13. MACEDONIA
- 14. MOROCCO
- 15. UKRAINE
- 16. RUSSIA
  - 17. PALESTINE
  - 18. GEORGIA
  - 19. BOSNIA-HERZEGOVINA
  - 20. GREECE

## **Visitor Breakdown by Industry**



Furniture Manufacturers %49



Carpenters %22



Door & Window Manufacturers %21



Wood & Forestry Products %21



Architecture and Engineering %17



Spare Parts & Equipment Wholesalers %8



Bed & Mattress Manufacturers

%8



Machinery Distributors %5

(Visitors marked multiple product groups.)

#### Visitor Breakdown by Interested Products-Intermob & Promatt Special Section



Furniture Accessories %44



Wood & Forestry Products